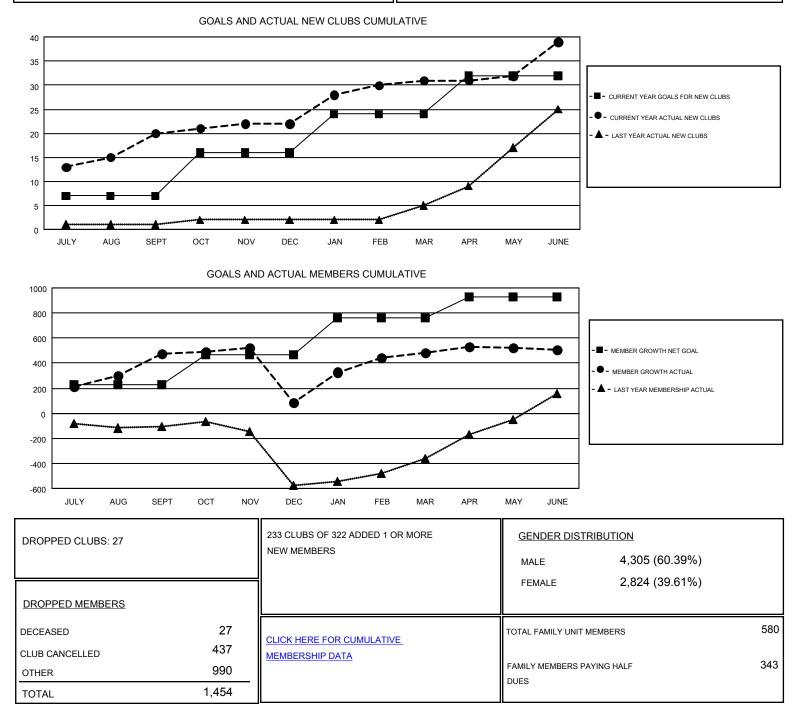

Y/AUG/SEPT         | 7             | 20        | 7             | JULY/AUG/SEPT         | 230                       | 722                     | 210                                                |
| OCT/NOV/DEC           | 9             | 2         | 13            | OCT/NOV/DEC           | 240                       | 322                     | 694                                                |
| JAN/FEB/MAR           | 8             | 9         | 3             | JAN/FEB/MAR           | 290                       | 593                     | 154                                                |
| APR/MAY/JUNE          | 8             | 8         | 4             | APR/MAY/JUNE          | 170                       | 457                     | 397                                                |